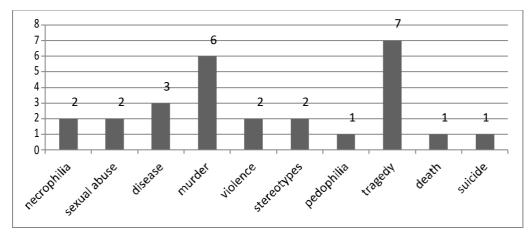

## **Chart 2: Dark Memes Topics**

Fig.2 implied meaning that often found in the dark memes

Based on the chart, there are various kinds of implicatures found in the dark memes and the topics implicitly stated by the dark meme creator. The most used one is the tragedy, and the second is murder. The rest of the topics are commonly used by the dark meme creator.