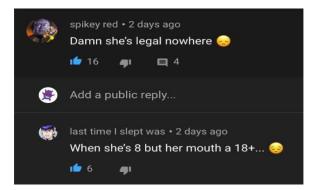

(DM07/A/P) Source: (https://www.reddit.com/r/cursedcomment s/comments/i0cxob/cursed\_ageconsent/)

A: When she's 8 but her mouth is 18+

DM07 topic is about pedophilia. Pedophilia is defined as intense sexual fantasies and sexual urges to engage the sexual activities toward the prepubescent child. "when she's 9 but her mouth and 18+", that line talks about pedophilia as that user mention an eight years old girl who has 18+ mouth. 18+ is a symbol of something that is concerned with some sensitive matters, such as vulgar things.