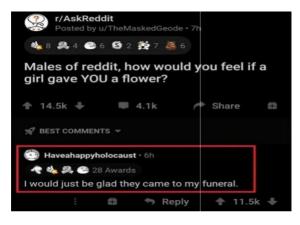

#### c) Wit

Wit is a humorous devvice that makes a clever and witty reply. Herre is an example of

wit.

(DM14/W/D) Source (https://www.reddit.com/r/ccursedcomments/co mments/k042b4/cursed\_flower/)

A: Males of reddit, how woould you feel if a girl gave YOU a flower?B: *I would just be glad they came to my funeral* 

DM14 shows us how wit works. A Redditor asks about how the maale Redditors feel if a girl gave him a flower. Thenn a Redditor answer that question and said, "II would just be glad they came to my funeral". A Redditor says that witty comment based on the fact that if a girl gives him a flower, it is supposed either in a happy situation or in a bad situation. He knows that he will never get a flowerr from a girl and said that other situations thaat make the woman give him a flower are only in his funeral, and he glad.