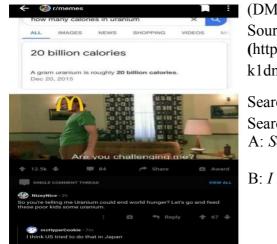

## (DM04/W/M)

Source:

(https://www.reddit.com/r/cursedcomments/comments/hu k1dm/cursed uranium/)

Search Engine Question: how many calories in Uranium? Search Engine Answer: 20 billion calories A: So you're telling me Uranium could end world hunger? *Let's go feed poor kids some uranium* B: I think the US tried to do that in japan

The DM04 is based on the second user replies. Implicitly means about an event in world war II, Hiroshima and Nagasaki Bombings. Those events are well known because of two nuclear bombs in Japan, in Nagasaki and Hiroshima. That event delivers a significant blow to Japan as it causes so many casualties and deliver a significant impact on them and forcing Japan to surrender in world war II. "I think the US tried it in Japan" is the punchline in DM04