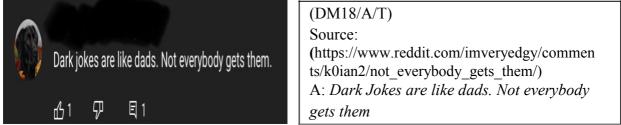

#### a) Aphorism

Aphorism is a summarized little wisdom or truth. Here are some examples of dark memes that contain aphorism.

DM18 topic is about parental matters. Some of the children are not lucky enough to grow up with their parents. His father and mother might have gone because of something, either is missing, died, or leave them Aphorism is humorous devices that have similar characteristics to "sayings". One of the user states, "dark jokes are like dads. Not everybody gets them". Since dark jokes treat taboo things cynically with bitter amusement since not everyone understands why they laugh at what is supposed not to be. Based on that fact, a user decides to compare it with a family member, that not everyone have full member of family.