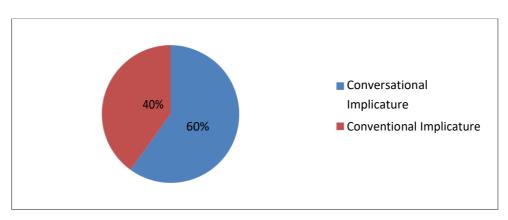

## **Chart 1:Implicature Types Found in The Dark Memes**

Fig 1. Implicature types in the Dark Memes

## **Chart 2: Dark Memes Topics**

Fig.2 implied meaning that often found in the dark memes

Based on the chart, there are various kinds of implicatures found in the dark memes and the topics implicitly stated by the dark meme creator. The most used one is the tragedy, and the second is murder. The rest of the topics are commonly used by the dark meme creator.