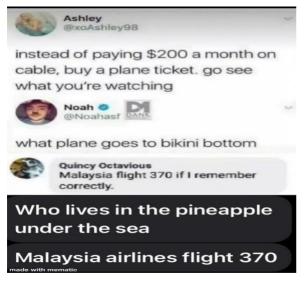

## (DM29/W/T)

Source: (https://www.reddit.com/r/cursedcomments/ comments/k4t7nz/cursed\_spongebob/)

A: Instead of paying \$200 a month on cable, buy a plane ticket, go see what you're watching.

- B: What plane foes to bikini bottom?
- C: Malaysia flight 370 if I remember correctly

DM29 is started with a tweet that said, "Instead of paying \$200 a month on a cable, buy a plane ticket. Go see what you're watching". Another Twitter user replies, "what plane goes to the bikini bottom," and it soon answered by taking a Facebook comment and said, "Malaysian flight 370 if I remember correctly". Malaysian airlines flight number 370 is a passenger plane that suddenly disappears on 8 March 2014 The main focus is located on the second, and the third replies in DM29. The second replies ask about what plane has a destination to the bikini bottom, and one of the users said that MH 370 is a plane that goes to

the bikini bottom. Bikini Bottom is a fictional city from the animated series "Spongebob Squarepants" and is located in the seabed.