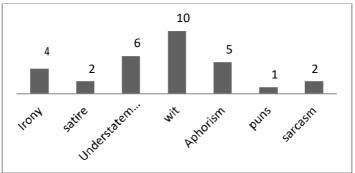

## **Chart 1: Humorous Devices**

Fig 1. Most used humorous devices in the dark memes

Based on the humorous theories provided by Hellitzer and Berger, several humorous devices are contained in text-only dark memes during this research. Based on the diagram above, wit is the most used to construct the humor, followed by an understatement that subtly shows the humor, and the fewest are puns and sarcasm.