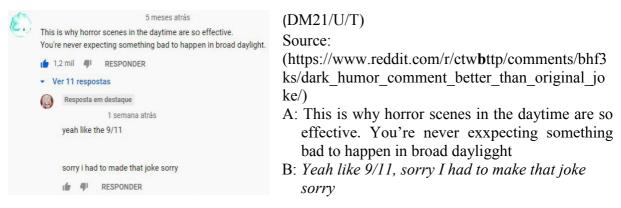

#### b) Understatement

Understatement is thee opposite of hyperbole. Hyperbole tends to enhance reality. Meanwhile, understatement teends to be subtle. Here is an example of a daark meme that uses understatement.

DM21 is a thread thatt discusses the horror scenes. The user has an opinion, and he says, "this is why horror sceenes in the daytime are so effective. You're never expecting something bad in broad daylight". The focus of DM 21 is on the threadd's replies, where a user replied humbly with 9/11. 9/11 is a horrible event that is happened in America and based on the fact that the accident happened in broad daylight, turning ordinary sight of the busy and lively city into hellish and chaotic sight, Hence the humorous devicess that are contained in that comment is an understaatement.